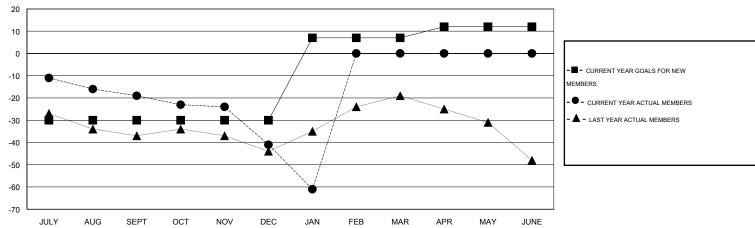

## GOALS AND ACTUAL MEMBERS CUMULATIVE

| DROPPED CLUBS: 1  DROPPED MEMBERS |                | 35 CLUBS OF 64 ADDED 1 OR MORE<br>NEW MEMBERS | GENDER DISTRIBL  MALE  FEMALE         | 1TION<br>987 (64.43%)<br>545 (35.57%) |            |
|-----------------------------------|----------------|-----------------------------------------------|---------------------------------------|---------------------------------------|------------|
| DECEASED  CLUB CANCELLED  OTHER   | 17<br>0<br>130 | CLICK HERE FOR HEALTH ASSESSMENT DATA         | FAMILY UNIT MEMBERS HEAD OF HOUSEHOLD |                                       | 364<br>178 |
| TOTAL                             | 147            |                                               | NON-HEAD OF HOUSEHOL                  | 186                                   |            |